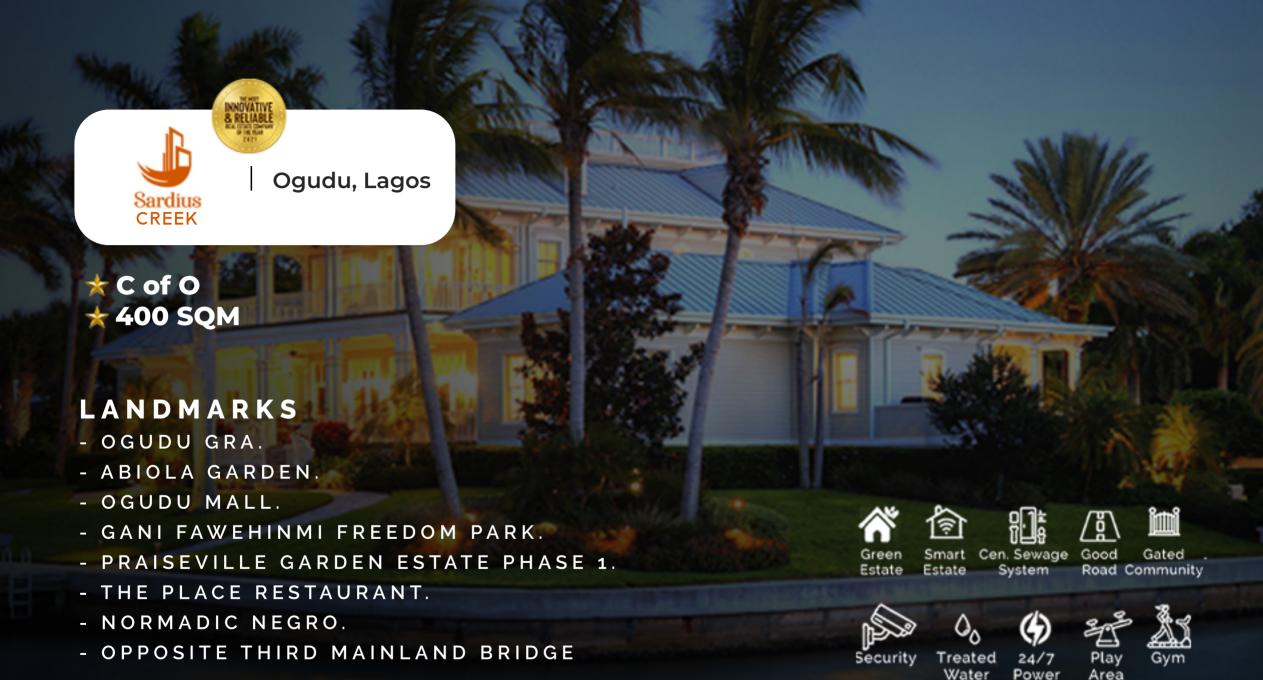

### LANDMARKS

25 MINUTES TO CANAAN LAND 27 MINUTES TO BELLS UNIVERSITY AGBARA INDUSTRIAL ESTATE 25 MINUTES TO COVENANT UNIVERSITY

Estate

Smart Cen. Sewage Good Gated . Road Community

Water Power

Play Area

Ogudu, Lagos

★ C of O **★ 400 SQM** 

### LANDMARKS

- OGUDU GRA.
- ABIOLA GARDEN.
- OGUDU MALL.
- GANI FAWEHINMI FREEDOM PARK.
- PRAISEVILLE GARDEN ESTATE PHASE 1.
- THE PLACE RESTAURANT.
- NORMADIC NEGRO.
- OPPOSITE THIRD MAINLAND BRIDGE

Estate